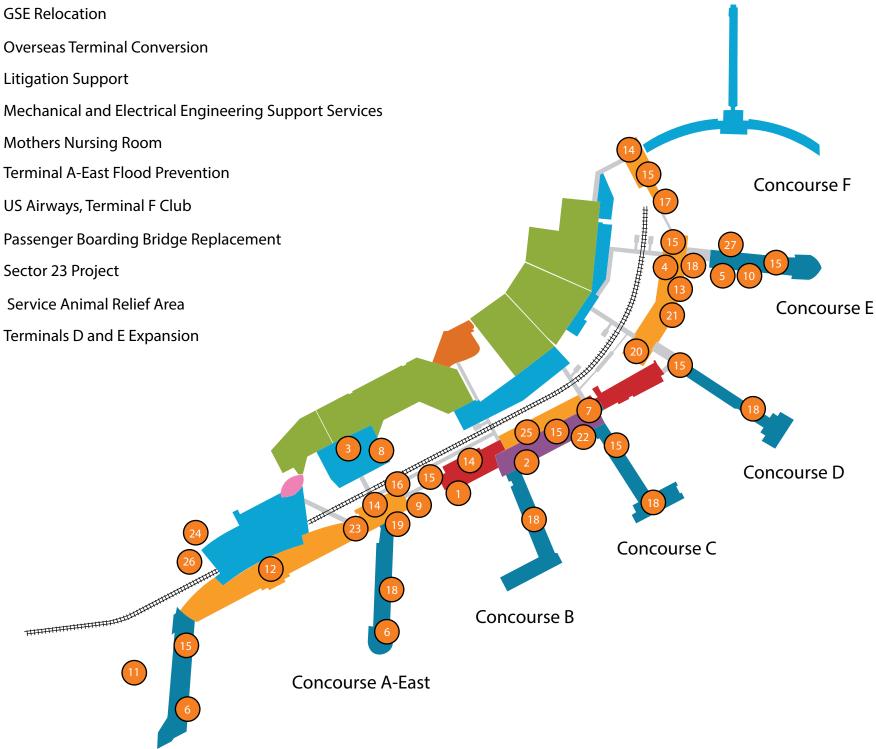

## PHILADELPHIA INTERNATIONAL AIRPORT PROJECTS MAP

- Airfield Lighting Vault Project
- Terminal B/C RTU Upgrades
- PHL Passenger Assistance Office Renovations
- Animal Relief Area Restrooms Phase III
- Concourse E GSE Charging Stations
- Dreamliner Design Gates A22, 23, 24 East Gate A12
- Airport Operations Office Facility Infill Project
- AE6 Recheck Baggage Facility Modification
- American Airlines Rebranding
- Gates E8 and E10 Project
- **GSE Relocation**

**Concourse A-West** 

- **Mothers Nursing Room**
- **Terminal A-East Flood Prevention**
- US Airways, Terminal F Club
- Sector 23 Project
- Service Animal Relief Area
- Terminals D and E Expansion

- 22 Terminal C Canopy and Site Improvements
- Terminal A Custodial Operations Space Inventory and Design
- Landscape Design
- Terminal B/C Core Roof
- Roadway Signage Upgrade
- E-Gate PC Air Equipment Upgardes at E1, E3, and E5